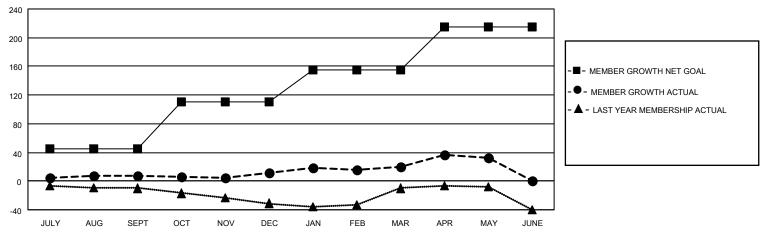

### GOALS AND ACTUAL MEMBERS CUMULATIVE

| DROPPED CLUBS: 0 |     | 35 CLUBS OF 52 ADDED 1 OR<br>MORE NEW MEMBERS | GENDER DISTRIBUTION                 |                                |  |
|------------------|-----|-----------------------------------------------|-------------------------------------|--------------------------------|--|
|                  |     | WORE NEW WEWDERS                              | MALE<br>FEMALE                      | 1,240 (71.39%)<br>497 (28.61%) |  |
| DROPPED MEMBERS  |     |                                               | NON BINARY<br>PREFER NOT TO ANSWER  | 0 (0.00%)                      |  |
| DECEASED         | 16  |                                               | THE EKNOT TO ANOWER                 | 0 (0.0070)                     |  |
| CLUB CANCELLED   | 0   | CLICK HERE FOR CUMULATIVE                     | TOTAL FAMILY UNIT MEMBERS           | 323                            |  |
| OTHER            | 91  | MEMBERSHIP DATA                               |                                     |                                |  |
| TOTAL            | 107 |                                               | FAMILY MEMBERS PAYING HALF DUES 166 |                                |  |
|                  |     |                                               |                                     |                                |  |

## District 5M 1

| Clubs RESULTS FOR 2021-2022 |   |   |   | Members RESULTS FOR 2021-2022 |    |    |    |
|-----------------------------|---|---|---|-------------------------------|----|----|----|
|                             |   |   |   |                               |    |    |    |
| JULY/AUG/SEPT               | 0 | 0 | 0 | JULY/AUG/SEPT                 | 45 | 35 | 23 |
| OCT/NOV/DEC                 | 1 | 0 | 0 | OCT/NOV/DEC                   | 65 | 48 | 42 |
| JAN/FEB/MAR                 | 0 | 0 | 0 | JAN/FEB/MAR                   | 45 | 36 | 28 |
| APR/MAY/JUNE                | 1 | 0 | 0 | APR/MAY/JUNE                  | 60 | 27 | 14 |