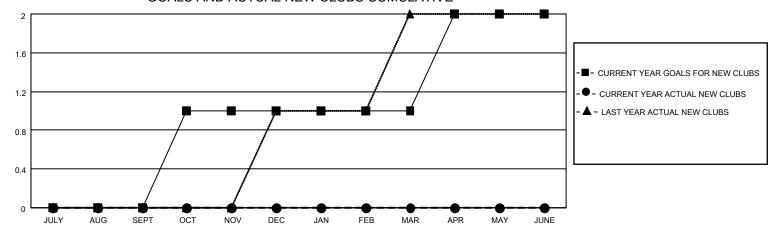

### GOALS AND ACTUAL NEW CLUBS CUMULATIVE

## District 5M 1

| Clubs RESULTS FOR 2021-2022 |   |   |   | Members RESULTS FOR 2021-2022 |    |    |    |
|-----------------------------|---|---|---|-------------------------------|----|----|----|
|                             |   |   |   |                               |    |    |    |
| JULY/AUG/SEPT               | 0 | 0 | 0 | JULY/AUG/SEPT                 | 45 | 35 | 23 |
| OCT/NOV/DEC                 | 1 | 0 | 0 | OCT/NOV/DEC                   | 65 | 48 | 42 |
| JAN/FEB/MAR                 | 0 | 0 | 0 | JAN/FEB/MAR                   | 45 | 36 | 28 |
| APR/MAY/JUNE                | 1 | 0 | 0 | APR/MAY/JUNE                  | 60 | 27 | 14 |